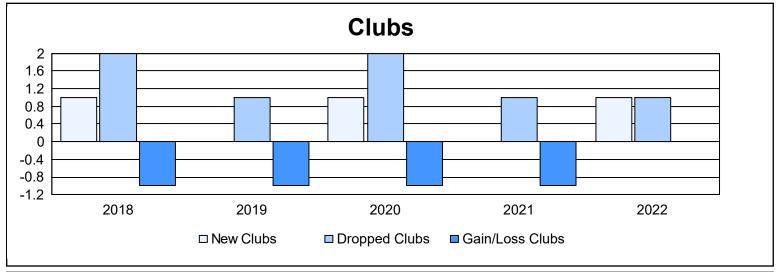

District 4 C5

As of June 2022 Cumulative

| Year      | New<br>Clubs | Dropped<br>Clubs | Gain/<br>Loss<br>Clubs | New<br>Members | Charter<br>Members | Reinstate<br>Members | Transfer<br>Members | Total<br>Member<br>Added | Total<br>Members<br>Dropped | Gain/<br>Loss<br>Members |
|-----------|--------------|------------------|------------------------|----------------|--------------------|----------------------|---------------------|--------------------------|-----------------------------|--------------------------|
| 2017-2018 | 1            | 2                | -1                     | 123            | 43                 | 17                   | 9                   | 192                      | 340                         | -148                     |
| 2018-2019 | 0            | 1                | -1                     | 110            | 0                  | 21                   | 9                   | 140                      | 197                         | -57                      |
| 2019-2020 | 1            | 2                | -1                     | 115            | 36                 | 18                   | 13                  | 182                      | 212                         | -30                      |
| 2020-2021 | 0            | 1                | -1                     | 114            | 6                  | 12                   | 22                  | 154                      | 221                         | -67                      |
| 2021-2022 | 1            | 1                | 0                      | 174            | 32                 | 6                    | 21                  | 233                      | 170                         | 63                       |
| Average   | 1            | 1                | -1                     | 127            | 23                 | 15                   | 15                  | 180                      | 228                         | -48                      |